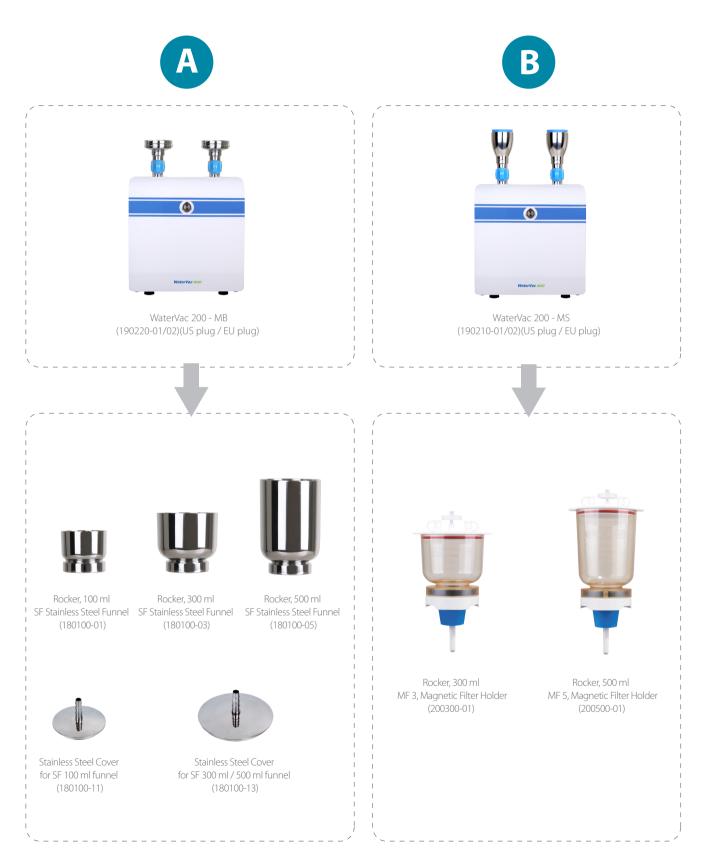

# How to order? You can select Combination A, B or C

#### 190220-01(02)

WaterVac 200 - MB, Vacuum Filtration System with AC100~240V adaptor, US plug (EU plug)

#### 190210-01(02)

WaterVac 200 - MS, Vacuum Filtration System with AC100~240V adaptor, US plug (EU plug)

200300-01

MF 3, 300 ml Magnetic Filter Holder with lid kit

200500-01

MF 5, 500 ml Magnetic Filter Holder with lid kit

#### 180100-01

SF, 100 ml Stainless Steel Funnel

#### 180100-03

SF, 300 ml Stainless Steel Funnel

#### 180100-05

SF, 500 ml Stainless Steel Funnel