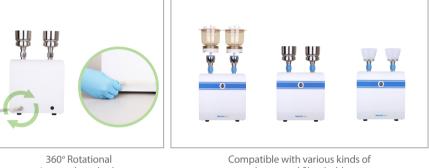

#### Versatile

Replaceable funnel adaptor makes it compatible with various kinds of filter holder.

#### Compatible with Rocker SF funnel

WaterVac 200 - MB can accept Rocker SF funnel – 100 / 300 / 500 ml. SF funnel is made of SS316 stainless steel which can be fast sterilized by flame.