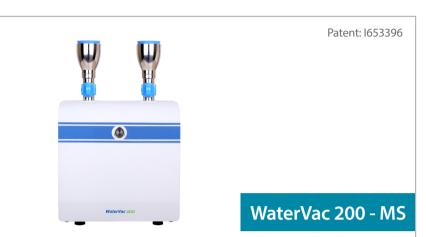

# WaterVac 200 **Vacuum Filtration System**

#### 190210-01(02)

WaterVac 200 - MS, Vacuum Filtration System with AC100~240V adaptor, US plug (EU plug)

200300-01

MF 3, 300 ml Magnetic Filter Holder with lid kit

200500-01

MF 5, 500 ml Magnetic Filter Holder with lid kit