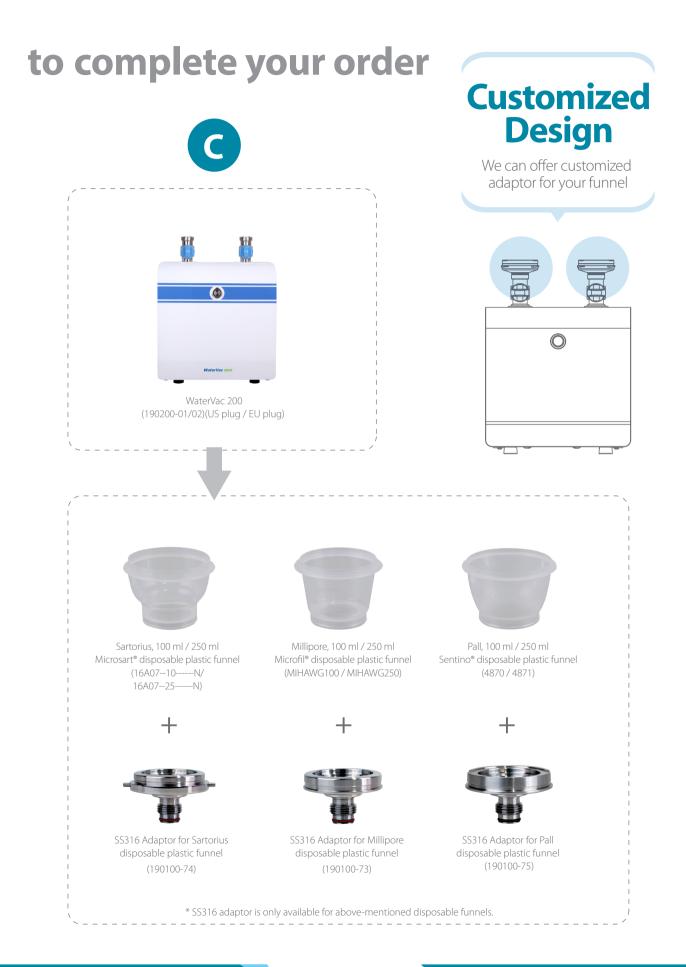

| 21.4 x 18.3 x 26.4 cm                                       |                                                     |  |
|                                | WaterVac 200 - MB                                           | WaterVac 201 - MB                                   |  |
| Number of branch               | 2                                                           | 2                                                   |  |
| Adaptor                        | Spin-lock design                                            | Spin-lock design                                    |  |
| Funnel                         | SF stainless steel funnel,<br>100 / 300 / 500 ml (optional) | SF stainless steel funnel,<br>100 ml x 2 (standard) |  |



# How to order? You can select Combination A, B or C