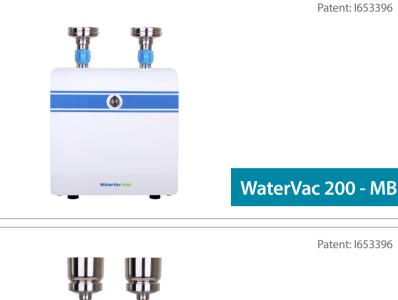

# WaterVac 200 Vacuum Filtration System

WaterVac 201 - MB

NEW

#### 190220-01(02)

WaterVac 200 - MB, Vacuum Filtration System with AC100~240V adaptor, US plug (EU plug)