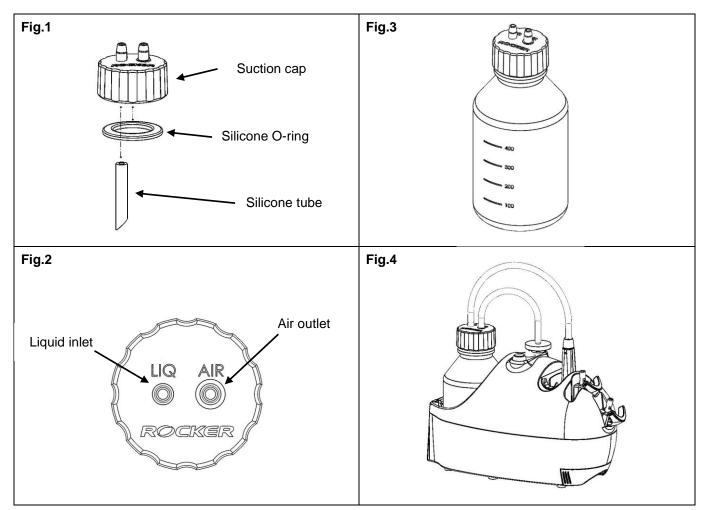

## B. Diagram

See Fig.2: Connect "LIQ" (Liquid inlet) to suction kit and connect "AIR" (air outlet) to vacuum source.