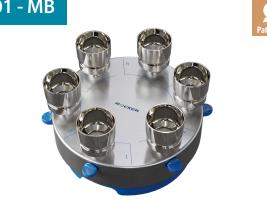

#### 186601-02

SolarVac 601 - MB, 6 Places Rotary Manifold with ROCKER SF funnel adaptor, 100 mL SF Funnel x 6