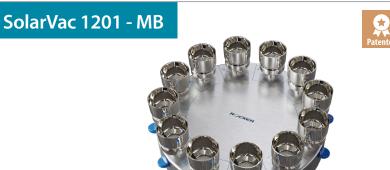

## 1861201-02

SolarVac 1201 - MB, 12 Places Rotary Manifold with ROCKER SF funnel adaptor, 100 mL SF Funnel x 12