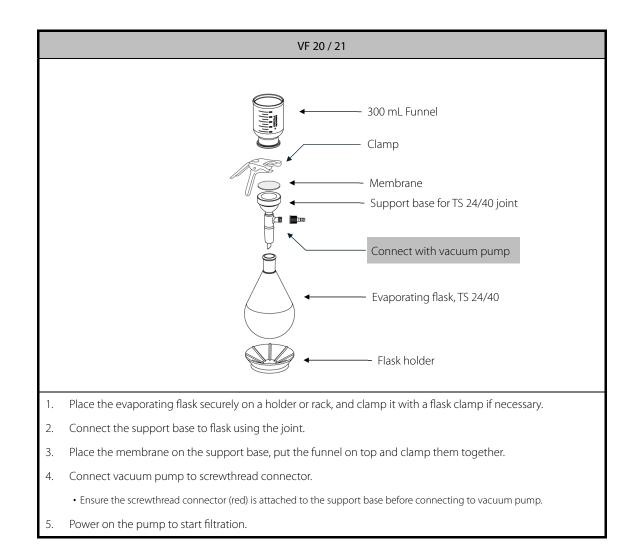

n{array}{c} 1 \\ 2 \\ 3 \\ 4 \\ \end{array}$      |  |  |  |

Note: (1) An additional PTFE gasket, placed under membrane support, is included in VF 21.

(2) Filtration sets and flasks are available with various sizes and joints, contact us for options.

### Maintenance

#### 1. Cleaning

- A. Disassemble the filter holder and vacuum bottle completely.
- B. Soak all parts in clean water. Avoid abrasive cleansers. If necessary, use a soft bristle brush or sponge to remove residues.
- C. Rinse all parts thoroughly. Final rinse should be done with distilled or deionized water.
- D. Store in a clean, dry place.

#### 2. Sterilization

- A. Ensure each part is disassembled before autoclaving.
- B. Autoclave at 121 123 °C (250 253 °F) at 1.0 bar (100 kPa, 15 psi) for 15 20 min.

### Usage Guide



## Ordering Information

| VF 20, Glass Filtration Set for Evaporation                                          |                                                                                                                                                                                                                                                                                                              | 167230-31                                                                                                                                                                                                                                                                                                                                           | SS support screen, 47 mm