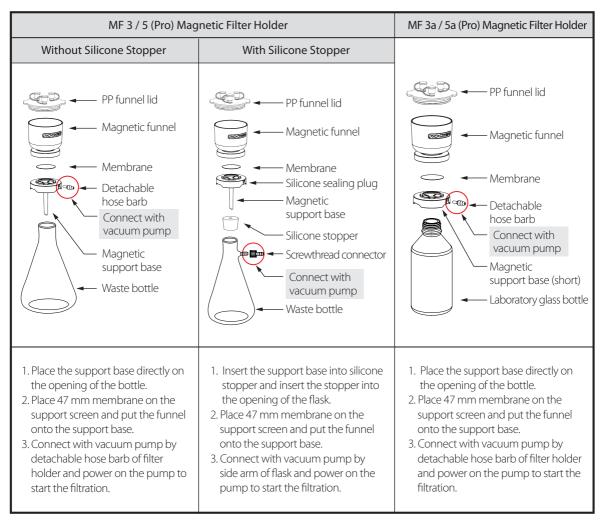

Note: (1) Magnetic Filter Holder MF 3a / 5a (Pro) are designed for the laboratory glass bottle filtration.

- (2) Detachable hose barb can be screwed on after removing silicone sealing plug.
- (3) The applicable membrane thickness for the MF filter holder is 0.1 mm to 1 mm.

### **Usage Guide**

• If a funnel lid is necessary during filtration, open a cap and insert a syringe filter for venting.